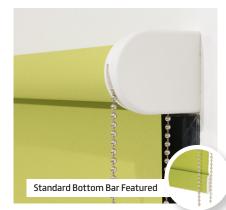

### Features:

The YewdaleDefiant® R20 sidewinder roller blind incorporates Slipstream® Technology (patent pending) and has a metal control chain as standard. There are white metal universal brackets for face, top or side fixing with a 32mm, 40mm or 45mm grooved aluminium barrel, depending on the size of the blind and fabric weight. Fabric is locked into a groove in the barrel, and features a white plastic bottom bar as standard. The bottom bar is covered with fabric at the front.

#### **Benefits**:

Strength and simplicity make the R20 the first choice for a vast range of applications. The choice of barrel size means that the blind is always ideally matched to window size for optimum performance. Vandal resistant features includes Slipstream®: a friction reducing technology - smooth action operation, air cooled design and double spring function - providing you with enhanced hold, exceptional long life properties and advanced chain loading. Metal control chain, fabric locked into the barrel and bottom bar, and sturdy, attractive metal brackets with covers.