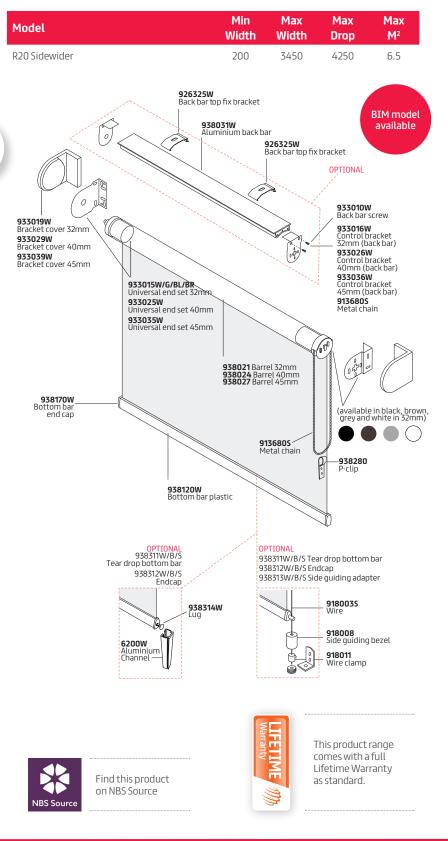

## **R20** Sidewinder

### Features:

The YewdaleDefiant® R20 sidewinder roller blind incorporates Slipstream® Technology (patent pending) and has a metal control chain as standard. There are white metal universal brackets for face, top or side fixing with a 32mm, 40mm or 45mm grooved aluminium barrel, depending on the size of the blind and fabric weight. Fabric is locked into a groove in the barrel, and features a white plastic bottom bar as standard. The bottom bar is covered with fabric at the front.

#### **Benefits**:

Strength and simplicity make the R20 the first choice for a vast range of applications. The choice of barrel size means that the blind is always ideally matched to window size for optimum performance. Vandal resistant features includes Slipstream®: a friction reducing technology - smooth action operation, air cooled design and double spring function - providing you with enhanced hold, exceptional long life properties and advanced chain loading. Metal control chain, fabric locked into the barrel and bottom bar, and sturdy, attractive metal brackets with covers.

#### **Options**:

32mm Slipstream® mechanisms in black, silver or brown; Extension brackets and bracket covers; Plastic control chain; Alternative bottom bars including fully fabric covered in aluminium or plastic, and Tear Drop aluminium in black, silver or white; Wire side-guiding system; White aluminium back bar; Channel side-guiding system; Fascia.

### Specification:

The YewdaleDefiant® R20 sidewinder roller blind incorporating Slipstream® Technology for enhanced hold, advanced loading and exceptional long life properties as manufactured by Yewdale, +44 (0)1268 570900. Flame retardant fabric from the YewdaleDefiant® range, locked into grooved 32/40/45mm aluminium barrel along with white plastic bottom bar. Slipstream® Technology sidewinder control with metal control chain and white plastic bracket covers.